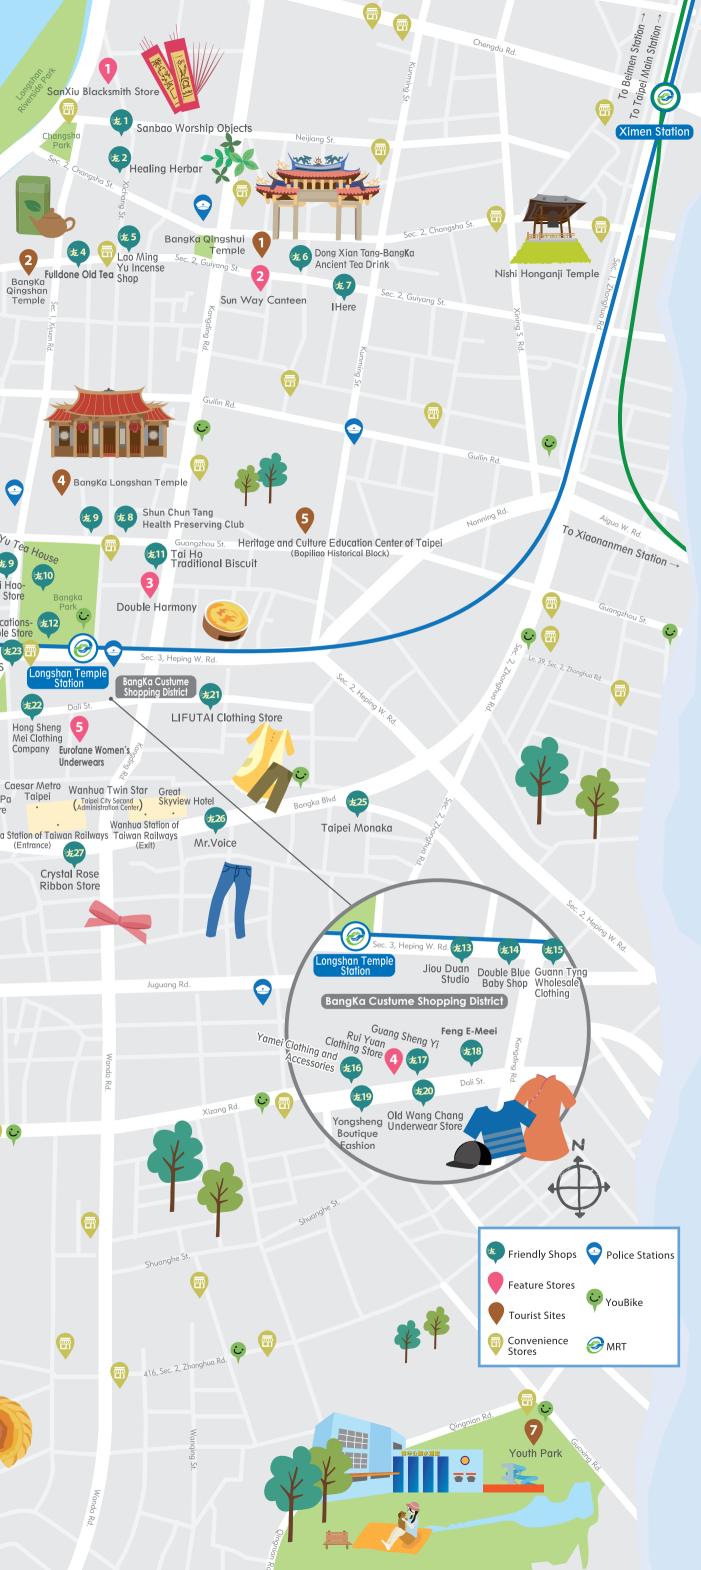

In the early time, due to its geographical location nearby Wanhua Station, it developed as Taiwan's first garment wholesale market. It has a history of 50 years as the original site of Taiwan's garment industry including the wholesale market and manufacturing factory around Wanhua Station and Dali Street. At the peak time, there were about 2,000 garment manufacturing factories. This Shopping District is known for a shopping site for dresses of matured women such as"mother" and "mother-in-law." Some shops offer various selections for evening dresses and become very distinctive for young ladies.

🟂 1 Sanbao Worship Objects ♀#168, Neijiang St., Wanhua Dist., Taipei City 8 (02) 2388 - 8859 ⊘ 09:30-18:30 (Closed on Sun) http://www.sanbao.com.tw/

(1)

😰 🔮 🔔 🚇

۵

(え7) IHere ♀ #112, Sec. 2, Guiyang St., Wanhua Dist., Taipei City 8 (02) 2311-5960 11:00-20:00 (Closed on first 2 Mondays and last two Sundays) www.ihere.com.tw (D) (<u>0</u>) (<u>N</u>) (?)

(走 8) Shun Chun Tang Health Preserving Club ♀ #187, Guangzhou St., Wanhua Dist., Taipei City (02)2306-5898 11:00-21:00 https://goo.gl/mVDZhy 😰 😰 😰

🟂 11 Tai Ho Traditional Biscuit ♥#300, Kangding Rd., Wanhua Dist., Taipei City **(02)2306-9629** 08:30-21:30 https://www.facebook.com/taiho300/ 🚯 🚇 🔮 🔝

🟂 13 Jiou Duan Studio Q 2F., #102, Sec. 3, Heping W. Rd., Wanhua Dist., Taipei City 8 (02) 2302-5841

12:00–20:00 (Closed on Sun)

https://www.facebook.com/sec9999

80908-910819

11:00-21:00

Ter.)

聖美這些百里

514 Double Blue Baby Shop **Q** #346, Kangding Rd., Wanhua Dist., Taipei City **(02)2306-3526** 10:00-21:30 http://t.cn/R13zF78 🚺 🛃

🟂 15 Guann Tyng Wholesale Clothing ♀ #239, #241, Kangding Rd., Wanhua Dist., Taipei City 8 (02) 2308-0703 11:00-21:30 (Closed on Sun) http://t.cn/R1MwdRc چ 💭 💽 ک

船

营村

Yamei Clothing and Accessories ♀ #55, Dali St., Wanhua Dist., Taipei City 8 (02) 2302-6425 10:00–19:00 (Closed on Sun)

北美

521 LIFUTAI Clothing Store ♀#20, Dali St., Wanhua Dist., Taipei City **(02)2306-0988** Mon-Sat 09:00-20:00 https://www.facebook.com/lifutai.tw/ 😰 😰 😰 🕵 🛜

122 Hong Sheng Mei Clothing Company 오 #181-1, Sec. 1, Xiyuan Rd., Wanhua Dist., Taipei City 8 0939-895-076 11:00-21:00

8 0925-585-999

🟂 Taipei Monaka

8 (02)2336-2024

526 Mr. Voice

🖀 (02)2304-1588

8 (02)2302-3968

(02)2336-7599

Mon-Fri 13:30-17:30

http://www.cr-ribbon.com

www.mrvoice.com.tw

♀ #52, BangKa Blvd., Wanhua Dist., Taipei City

♀ #128, BangKa Blvd., Wanhua Dist., Taipei City

14:00-22:00 (Closed on Sun)

(D) (Z) (🗶) (📻) (ii) (?

527 Crystal Rose Ribbon Store

♀ #188, BangKa Blvd., Wanhua Dist., Taipei City

10:00-19:00 (Closed on Sunday and Monday

♀ #9, Sec. 2, Xiyuan Rd., Wanhua Dist., Taipei City

(Store closing days will be announced

https://www.facebook.com/xiyuan29/

في الما 💭 💽 الما ک

😕 Tian Sen Wood Company

http://bit.ly/2tvBHiU

🔊 🗿 🔔 🧶 🚺

8 (02)2307-2151 (02)2303-0317

♀ #3, Ln. 67, Dongyuan St., Wanhua Dist., Taipei City

08:00-17:30 (Closed on Saturday and Sunday)

09:00-18:00 (Closed on Sunday)

http://www.tpmonaka.com.tw/

ج 💽 🔮 🛃

https://reurl.cc/205316

📳 🔮 🚺 💰 🧕

523 USED JEANS ♀ 1F., #165, Sec. 1, Xiyuan Rd., Wanhua Dist Taipei City 8 (02) 2336 - 1712 2 10:00-19:00 (Closed on Sun) https://goo.gl/6wAMN2 🚯 📓 🧕 🚺 🛜 🌢

matchmaker

🕖 24H

(D) (🔍 (III) (?)

528 Fashion Institute of Taipei

FALATINWAANA I WA'I'A

♀ #45, Dali St., Wanhua Dist., Taipei City

🟂 7 Guang Sheng Yi

8 (02)2302-6778

18 Feng E-Meei

8 (02)2304-5168

(2) 10:00-20:00 (Closed on Sun)

2 10:00-19:00 (Closed on Sun)

19 Yongsheng Boutique Fashion

♀ #38, Dali St., Wanhua Dist., Taipei City

https://www.facebook.com/fengemee

(🚇) (🚇) ( 😫 ) (🗶 ) (🍣 ) (🏍 ) ( 💩 )

#### BangKa Qingshui Temple

The full name is BangKa Qingshuiyen ZU Shi Ye Temple where mainly worships Qingshu Zu Shi. Folk beliefs in Taiwan and Taoism have huge influence on the Temple. 💡 #81, Kangding Rd., Wanhua Dist., Taipei City 8 (02)2371-1517

#### BangKa Qingshan Temple

BangKa Qingshan Temple mainly worships Qingshan Lingan God. Here is also called Qingshan Palace or Qingshan God Residence, an important religious center for people in BangKa. Longshan Temple, Qingshuiyen Temple, and BangKa Qingshan Temple are the top three temples in BangKa. ♀ #218, Sec. 2, Guiyang St., Wanhua Dist., Taipei City 8 (02)2382-2296

#### Huaxi Street Night Market

Here is Taiwan's first tourism night market and was nicknamed as the "Snake Alley." With the increa environmental conservation awareness, the Market features snack cuisine for nourishing and healthy benefits, foot therapy, and snack foods now.

• Huaxi St., Wanhua Dist., Taipei City (between Guaiyan St. and Guangzhou St. 16:00-00:00

#### BangKa Longshan Temple

BangKa Longshan Temple is a site of Level 2 monument where Guanyin is worshiped Legend has it that Yuelao here always finds good marriages for people and is a popular

♀ #211, Guangzhou St., Wanhua Dist., Taipei City 8 (02)2302-5162 06:00-21:40 (office time: 10:00-19:00)

# Heritage and Culture Education Center of Taipei (Bopiliao Historical Block)

ontinued street landscape of Qing Dynasty a undred years ago, Bopiliao Historical Block greets its visitors with red bricks, arched arcades and carved windows and the beauty of elegance and Simplicity. It is one of few hundred-year historical block that have been preserved. #101, Guangzhou St., Wanhua Dist., Taipei City

8 (02)2336-1704 09:00-17:00 (Closed on Monday)

#### Sugar Refinery Cultural Park

There are three sugar barns, rated as city level monument, A, B, and C, where has been oriented as the center for the cultivation of traditional drama talents and artists. Barn A is the site for the permanent exhibition of "Open Barn" for the sugar industry, indicating the preservation of sugar barns. 9 #132-10, Dali St., Wanhua Dist., Taipei City 8 (02)2306-7975

#### Youth Park

It is a multifunctional park in Great Taipei metropolitan area. With well-found facilities and beautiful flowers and trees, it satisfies its visitors with hardware service facilities and green plantation.

♀ #199, Shuiyuan Rd., Wanhua Dist., Taipei City 88 (02)2303-2451

### SanXiu Blacksmith Store

*Q*#44, Xichang St., Wanhua Dist., Taipei City 8 (02) 2331-5914 (02) 2383-2295 07:30-19:00 (Closed on Sunday)

### 2 Sun Way Canteen

♀ #116, Sec. 2, Guiyang St., Wanhua Dist., Taipei City 88 (02) 2389-2211 11:20-20:00 Break time14:30-17:10 (Closed on the 1st and 2nd Monday and the 3rd and 4th Sunda

## 3 Double Harmony

💡 #308, Kangding Rd., Wanhua Dist., Taipei City 88 (02) 2306 - 1234 D Mon-Sat 08:00-20:00 Sun 08:00-19:00

#### Rui Yuan Clothing Store ♀#51, Dali St., Wanhua Dist., Taipei City 88 (02) 2308-9881

Ø Mon-Sat 11:00-19:00 / Sun 11:00-18:00

5 Eurofane Women's Underwears ♀#3, Ln. 42, Dali St., Wanhua Dist., Taipei City **8**(02)2302-8631 Mon-Fri 10.10-18:30 Sat 12:10-18:00 (Closed on Sun)

#### LEISURE AND RELAXING TRIPS TO Smile raiper Tamsui River LONGSHAN TEMPLE Grannie A-Zai's BangKa Qingshan North-South Express Sweet Soup Temple 30 Huaxi Street Night Market BRAVO Friendship Ambassador Wuzhou Street Night Market In order to build Taipei into a friendly and warm city, we collect friendly shops that 9 are willing to provide services including "English, Japanese, and Korean languages, charging of mobile devices, barrier-free facilities, gender equality, Third-party payment, vegetarian dining, , user friendly toilets, fair trade transaction, free wifi, Liu Yu Tea bike friendly, Breastfeeding Room, and Muslim friendly." With their hospitality, we Guangzhou Street Night Market are sure domestic and international visitors will be able to feel and impress the 友9 charm of Taipei City. Liang Xi Hao Xi Yuan Store Phone Case Communications Longshan Temple Stor ← To Jiangzicui Station 1 Tai Ho Traditional Biscuit (\$21) LIFUTAI Clothing Store **1** BangKa Qingshui Temple 轰 1) Sanbao Worship Objects USED JEANS 2 BangKa Qingshan Temple 12 Phone Case Communications-Hong Sheng Mei (1) Healing Herbar Clothing Company Longshan Temple Store 友22 3 Huaxi Street Night Market 𝟂 Grannie A-Zai's (走13) Jiou Duan Studio 123 USED JEANS BangKa Longshan Temple Sweet Soup Heritage and Culture Education Center of Taipei (Bopiliao Historical Block) 走24 **54** Fulldone Old Tea **歩14** Double Blue Baby Shop 😡 Fu Sheng Pajama Store Fu Sheng Pa Taipei Sugar Refinery Cultural Park دی Lao Ming Yu Incense Shop (1995) Guann Tyng Wholesale jama Store **525** Taipei Monaka Vulne value Sugar Refinery Cultural Park 7 Youth Park (Entrance) 16 Yamei Clothing and 🛵 Dong Xian Tang-BangKa Mr.Voice SanXiu Blacksmith Store Accessories Ancient Tea Drink 友28 2 Sun Way Canteen Fashion Institute of Taipei 57 IHere **517** Guang Sheng Yi (527) Crystal Rose Ribbon Store 3 Double Harmony Shun Chun Tang (**走18**) Feng E-Meei 528 Fashion Institute of Taipei Health Preserving Club 4 Rui Yuan Clothing Store Yongsheng Boutique (左9) Liang Xi Hao-Xi Yuan Store 129 Tian Sen Wood Company 5 Eurofane Women's Underwears Fashion Did Wang Chang Master A-bao's Curry Dumpling لان Yu Tea House لائع Underwear Store (Mater A-bao's Fuzhou Dumpling) Historical Site To **O** Xizang Rd. Wanhua (BangKa) has preserved its temple culture and historical streets that witness to its prosperous history. The BangKa Longshan Temple is not only a national level 2 historical site but also a must-visit international visitors. Around the temple, there are various famous snack /food stalls and eateries that offer great taste and great value. Next, you can visit the Heritage and Culture Education Center of Taipei (Bopiliao Historical Block). Red bricks and arch arcades present the beauty of elegance and simplicity. In the end, to visit BangKa Qingshui Temple, pray for blessings and appreciate the beauty and grace of its refined temple architecture. MRT Longshan Temple Station $\rightarrow$ BangKa Longshan Temple (Worshiping) $\rightarrow$ Granny A Zai's Sweet Soup (Snack Foods) - Heritage and Culture Education Center of Taipei (Bopiliao Historical Block) (Touring) - BangKa Qingshui Temple (Worshiping) 走29 Tian Sen Wood Company Wanhua was Taiwan's first textile retail and wholesale market. Offering affordable but high-quality goods, the BangKa Custume Shopping District is still a shopping paradise for ladies. After shopping, you can visit Healing Herbar to have a cup of unique grass beer. Your stereotypical impression of herb tea will be transformed! In the evening time, you can check out the Huaxi Street Night Market where you can taste local snacks and buy some boxes of traditional confectionary prepared by experienced masters to share with your friends and family back home. MRT Longshan Temple Station → BangKa Custume Shopping District (Shopping)→ Healing Herbar (Experiential Tour) 🔿 Huaxi Street Night Market (Snack Foods) 🔿 Tai Ho Traditional Biscuit (Souvenir) 🔿 Taipei Monaka (Souvenir) Master A-bao's Curry Dumpling (Mater A-bao's Fuzhou Dumpling)